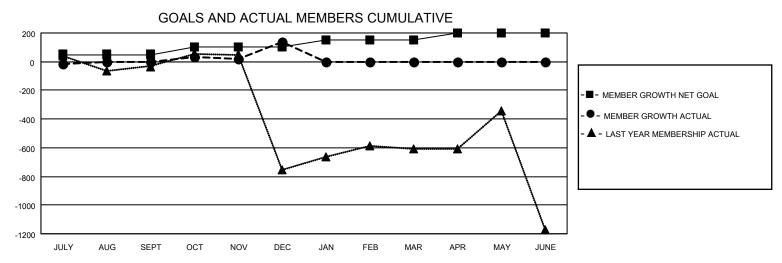

## District 3233G1

| Clubs         |               |             |               | Members               |                        |                         |                                                    |  |
|---------------|---------------|-------------|---------------|-----------------------|------------------------|-------------------------|----------------------------------------------------|--|
|               | RESULTS FOR   | R 2020-2021 |               | RESULTS FOR 2020-2021 |                        |                         |                                                    |  |
| QUARTER       | NEW CLUB GOAL | NEW CLUBS   | DROPPED CLUBS | QUARTER MEM           | BER GROWTH NET<br>GOAL | MEMBER GROWTH<br>ACTUAL | DROPPED<br>MEMBERS ACTUAL<br>(including transfers) |  |
| JULY/AUG/SEPT | 5             | 0           | 0             | JULY/AUG/SEPT         | 50                     | 181                     | 73                                                 |  |
| OCT/NOV/DEC   | 2             | 7           | 0             | OCT/NOV/DEC           | 50                     | 315                     | 165                                                |  |
| JAN/FEB/MAR   | 1             | 0           | 0             | JAN/FEB/MAR           | 50                     | 0                       | 0                                                  |  |
| APR/MAY/JUNE  | 1             | 0           | 0             | APR/MAY/JUNE          | 50                     | 0                       | 0                                                  |  |

## GOALS AND ACTUAL NEW CLUBS CUMULATIVE

| DROPPED CLUBS: 0           |     | 53 CLUBS OF 223 ADDED 1 OR MORE | GENDER DISTRIBUTION        |                |       |
|----------------------------|-----|---------------------------------|----------------------------|----------------|-------|
|                            |     | NEW MEMBERS                     | MALE                       | 2,308 (57.63%) |       |
| DROPPED MEMBERS            |     |                                 | FEMALE                     | 1,697 (42.37%) |       |
| DECEASED                   | 10  | CLICK HERE FOR CUMULATIVE       | TOTAL FAMILY UNIT MEMBERS  |                | 1,454 |
| CLUB CANCELLED 0 OTHER 228 |     | MEMBERSHIP DATA                 | FAMILY MEMBERS PAYING HALF |                | 848   |
| TOTAL                      | 238 |                                 | 5020                       |                |       |