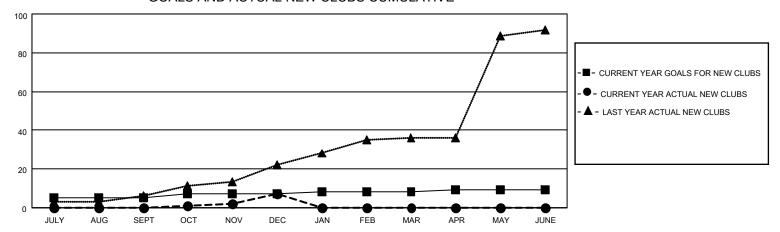

## District 3233G1

| Clubs         |               |             |               | Members               |                        |                         |                                                    |  |
|---------------|---------------|-------------|---------------|-----------------------|------------------------|-------------------------|----------------------------------------------------|--|
|               | RESULTS FOR   | R 2020-2021 |               | RESULTS FOR 2020-2021 |                        |                         |                                                    |  |
| QUARTER       | NEW CLUB GOAL | NEW CLUBS   | DROPPED CLUBS | QUARTER MEM           | BER GROWTH NET<br>GOAL | MEMBER GROWTH<br>ACTUAL | DROPPED<br>MEMBERS ACTUAL<br>(including transfers) |  |
| JULY/AUG/SEPT | 5             | 0           | 0             | JULY/AUG/SEPT         | 50                     | 181                     | 73                                                 |  |
| OCT/NOV/DEC   | 2             | 7           | 0             | OCT/NOV/DEC           | 50                     | 315                     | 165                                                |  |
| JAN/FEB/MAR   | 1             | 0           | 0             | JAN/FEB/MAR           | 50                     | 0                       | 0                                                  |  |
| APR/MAY/JUNE  | 1             | 0           | 0             | APR/MAY/JUNE          | 50                     | 0                       | 0                                                  |  |

## GOALS AND ACTUAL NEW CLUBS CUMULATIVE

| DROPPED CLUBS: 0           |     | 53 CLUBS OF 223 ADDED 1 OR MORE | GENDER DISTRIBUTION        |                |       |
|----------------------------|-----|---------------------------------|----------------------------|----------------|-------|
|                            |     | NEW MEMBERS                     | MALE                       | 2,308 (57.63%) |       |
| DROPPED MEMBERS            |     |                                 | FEMALE                     | 1,697 (42.37%) |       |
| DECEASED                   | 10  | CLICK HERE FOR CUMULATIVE       | TOTAL FAMILY UNIT MEMBERS  |                | 1,454 |
| CLUB CANCELLED 0 OTHER 228 |     | MEMBERSHIP DATA                 | FAMILY MEMBERS PAYING HALF |                | 848   |
| TOTAL                      | 238 |                                 | 5020                       |                |       |